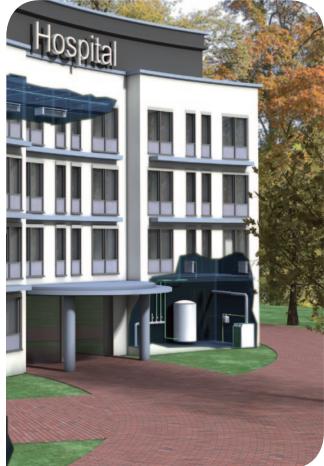

# Added Services for complete pipework for Hospital and Healthcare applications

In addition to our wide range of pipes, fittings and valves in 20 different thermoplastic materials, GF Piping Systems offers a customisation service. Qualified staff can pre-assemble pipes and fittings in any our materials in order to save site labour cost and ensuring site deadlines are met. We can translate our customers drawings into convenient size assemblies for transportation using our CAD facility. Training programmes both on and off site, carried out as certified jointing training if necessary, complement our services. GF Piping Systems has earned an enviable reputation in successfull completion of significant prefabricated building services projects and recognises the customers needs in delivering specialist orders when required.