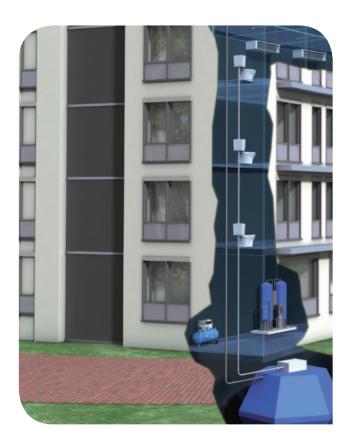

INSTAFLEX (PB) iFIT (PB/ML) ALUPEX (ML) AQUASYSTEM (PP-R) iKLIMA (ML for Heating) Malleable Cast Iron fittings SANIPEX MT and Classic (ML) LEGIOTHERM (disinfection)

#### Water Treatment

PVC-U / PVC-C PROGEF Plus (PP-H) ELGEF Plus (PE) SYGEF (PVDF) ABS Automation-Actuated Valves Measurement & Control (SIGNET) DI Water I & II

PROGEF (PP-H) SYGEF (PVDF) Automation-Actuated valves Measurement & Control (SIGNET)

#### AC Cooling/Chilled Water

COOL-FIT (Pre-insulated ABS) ELGEF Plus (PE) iFIT ABS Automation-Actuated Valves Measurement & Control (SIGNET)

Fuseal PP Flame retardant Fuseal 25/50 PVDF (Nuclear Waste) PVC U / PVC C PROGEF Plus (PP-H) SYGEF (PVDF) CONTAIN-IT (PVC)